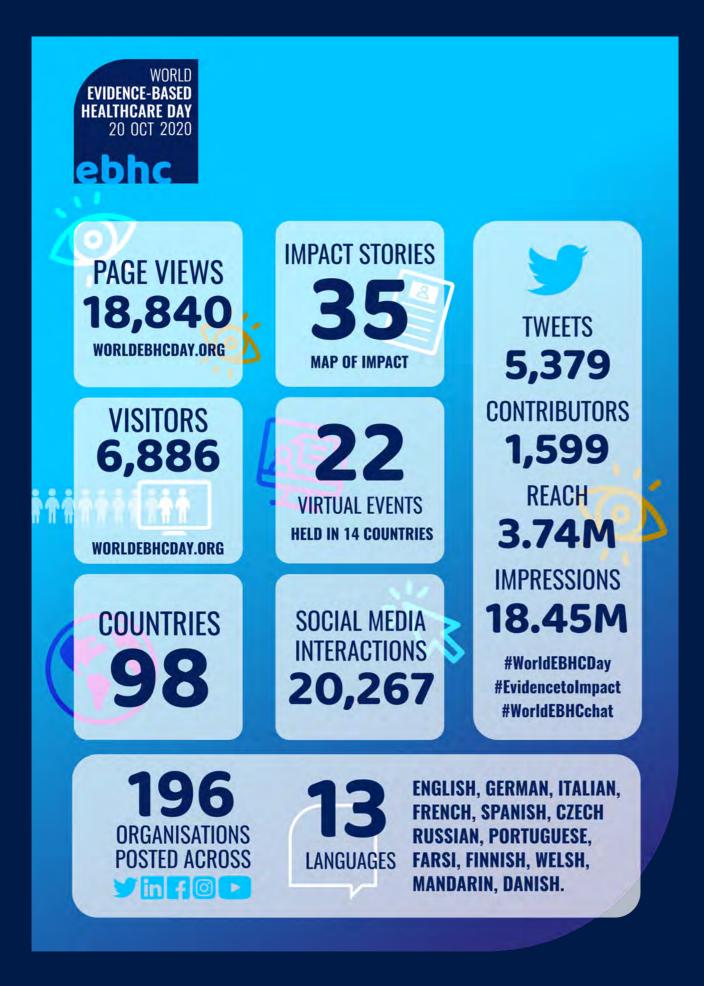

# **WORLD EBHC DAY FOUNDED BY JBI**

22 VIRTUAL EVENTS **IN 14 COUNTRIES** 

**JBI COLLABORATING ENTITIES** 

We were proud to launch World Evidence-Based Healthcare Day on 20 October this year with the support of partners like Cochrane, the Campbell Collaboration, Guidelines International Network (GIN), Institute for Evidence Based Healthcare, the Africa Evidence Network, National Institute for Health and Care Excellence (NICE)