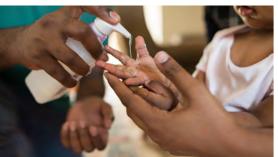

# **COVID-19 SPECIAL COLLECTION**

of care.

The COVID-19 Special Collection, launched in March 2020, summarises current best evidence and provides detailed recommendations for practice. The core focus of the Collection is on infection prevention and control measures for organisations and individuals.

Point-of-care resources were disseminated to health professionals, policymakers and decision-makers locally and globally via JBI's commercial partner Wolters Kluwer Health, as well as JBI's 75 collaborating healthcare and university partners in 36 countries.