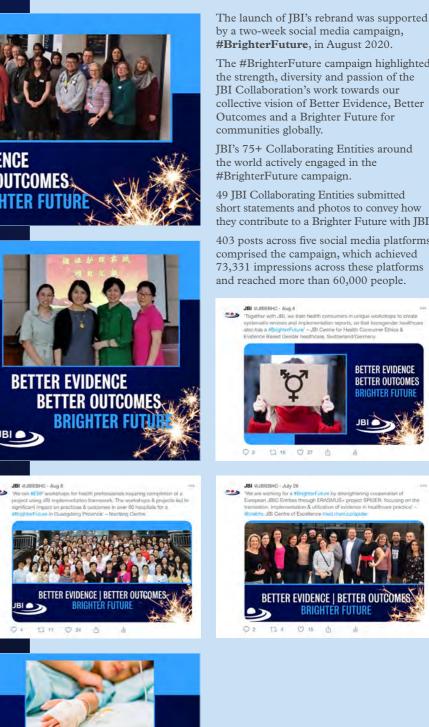

# **BRIGHTER FUTURE**

**"JUST AS THE GLOBAL EVIDENCE COMMUNITY MUST CONTINUE TO EVOLVE TO REMAIN AT THE FOREFRONT OF VARYING AND DISPARATE GLOBAL** HEALTH NEEDS, WE NEEDED TO RE-**EXAMINE OUR PURPOSE AND HOW** WE CAN DELIVER NEW VALUE IN THE WORLD OF EVIDENCE-BASED **HEALTHCARE, WHERE AGILITY AND DIGITAL EVOLUTION ARE SYNONYMOUS** WITH INNOVATION." Prof Zoe Jordan

Renaming the Joanna Briggs Institute to **JBI** in recognition of how the organisation is known internationally today

**Refreshing** and strengthening JBI's logo in recognition of JBI's new streamlined and agile business operations

Reinventing JBI's website, complete with new URL, jbi.global, to reflect JBI's new visual identity

**Renewing** the partnership with international publisher Wolters Kluwer Health, with the signing of a five-year commercial contract

**Refocusing JBI's two international journals and** launching each with a new name, new look and new scope: JBI Evidence Synthesis and JBI **Evidence Implementation** 

**Re-engineering JBI's software to conduct** systematic reviews, JBI SUMARI, for enhanced efficiency and flexibility, and to enable individual subscriptions

Rebuilding JBI's software, JBI PACES, to conduct clinical audits

**Reinvigorating the JBI EBP Database and** redesigning JBI's evidence-based point-of-care resources to improve end-user experience

IBI's rebrand in 2020 was a transformation that went beyond the cosmetic, driven by JBI's new vision of a Brighter Future.