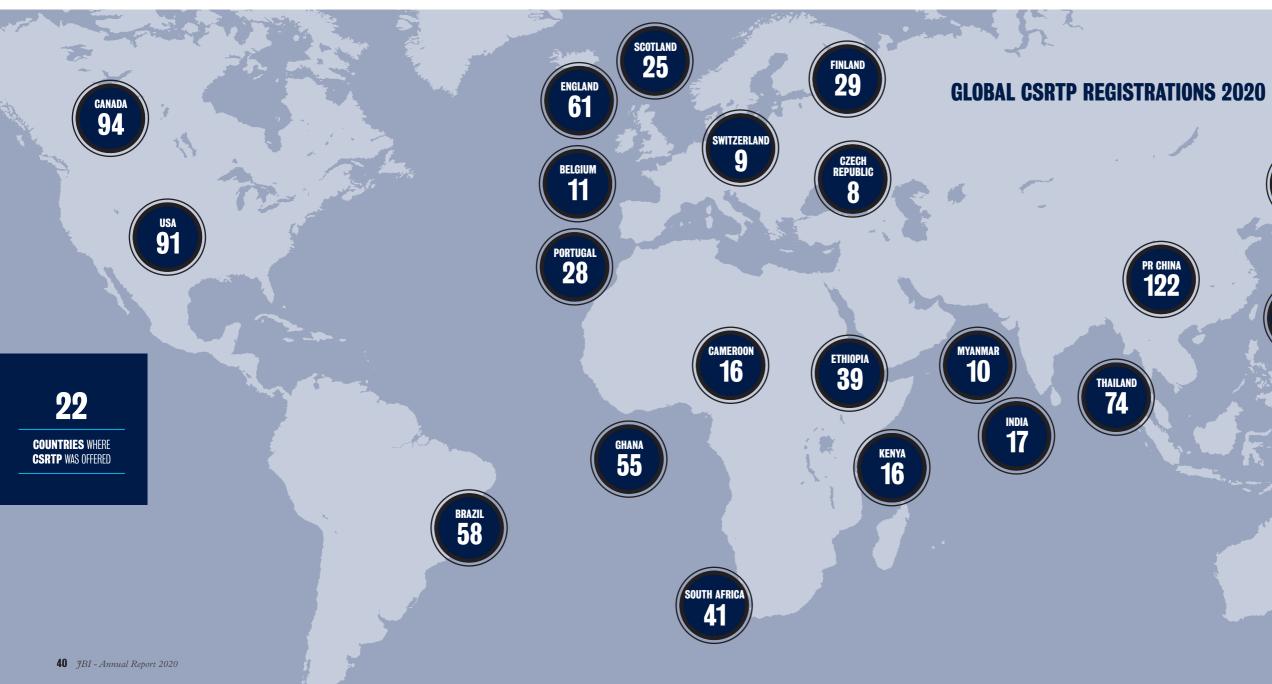

gham |
| Australia EBHC NSW              | 10      | England IHSC Plymouth   |
| Australia Nursing Midwifery QLD | 4       | Ethiopia EBHC Jimma     |
| Australia Wollongong NSW        | 32      | Finland EBHC Helsinki   |
| Belgium BICEP Leuven            | 11      | Ghana HR Kintampo       |
| Brazil EBHC São Paulo           | 58      | India PCEBP Kerala      |
| Cameroon eBase Bamenda          | 16      | Japan EBP Chiba         |
| Canada Aligning Health NS       | 22      | Japan EBP Osaka         |
| Canada Queens Ontario           | 47      | Japan Otemae Hyogo      |
| Canada UNB Saint John           | 11      | Kenya ARA Nairobi       |
| Canada Uni Victoria BC          | 14      | Myanmar EBHC Yangon     |
|                                 |         |                         |



| Brno | 8  | Portugal EBP Coimbra        | 28 |
|------|----|-----------------------------|----|
|      | 4  | PR China Peking Uni BJ      | 96 |
| am   | 30 | PR China Southern Guangzhou | 26 |
|      | 27 | Scotland EBMPP Aberdeen     | 25 |
|      | 39 | South Africa Wits JHB       | 41 |
|      | 29 | Switzerland BEST Lausanne   | 9  |
|      | 55 | Taiwan EBP Taipei           | 25 |
|      | 17 | Thailand EBHC Chiang Mai    | 74 |
|      | 10 | USA NEST New Jersey         | 34 |
|      | 7  | USA Nursing Indiana         | 2  |
|      | 4  | USA Touro Nevada            | 18 |
|      | 16 | USA TR Texas                | 11 |
|      | 10 | USA UMMC Mississippi        | 26 |
|      |    | TOTAL REGISTRATIONS 1025    |    |



japan **21** 



**CSRTP** PROGRAMS







67 REGISTRATIONS