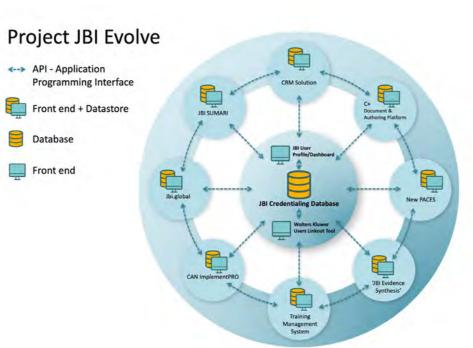

e JBI's reputation with stakeholders as a developer of state-ofthe-art technology.

# **MYJBI**

In 2020, JBI launched the first release of the JBI single sign-on and eventual membership platform, MYJBI. MYJBI was released in 2020 to facilitate individual sales and subscriptions to JBI SUMARI.

# **JBICOnNECT+**

In 2020, work on the initial release of the new JBI COnNECT+ (Clinical Online Network of Evidence for Care and Therapeutics) was completed. JBI COnNECT+ is a web-based facility that provides users with resources and tools to search, appraise, summarise, embed, utilise and evaluate evidence-based information. The new system replaces the previous system, which was retired in 2020, and is designed to facilitate more efficient creation and publication of JBI point-of-care documents.



# **JBISUMARI**

IBI SUMARI (System for the Unified Management, Assessment and Review of Information) streamlines the entire systematic review process, from protocol to report.

In 2020, significant improvements and new features were introduced, in addition to the ability to offer and process individual subscriptions to JBI SUMARI, and the opening of a payment gateway for individual subscriptions.

These improvements included:

• Added support for .RIS file types and improved support for .XML file types: JBI SUMARI can accept study citation details that have been exported and saved as both .RIS and .XML file types. This allows users to export the results of their search directly from the database straight into JBI SUMARI.

- Added ability to display the abstract of studies imported to JB