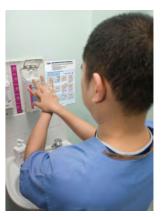

JBI evidence-based resources are in one easy-to-use online location.

# **COVID-19 SPECIAL COLLECTION**

of care.

The COVID-19 Special Collection, launched in March 2020, summarises current best evidence and provides detailed recommendations for practice. The core focus of the Collection is on infection prevention and control measures for organisations and individuals.

Point-of-care resources were disseminated to health professionals, policymakers and decision-makers locally and globally via JBI's commercial partner Wolters Kluwer Health, as well as JBI's 75 collaborating healthcare and university partners in 36 countries.









# In response to the COVID-19 pandemic in 2020, JBI released new evidence-based recommendations to inform and guide healthcare decision-making at the point



| JBI RECOMMEND